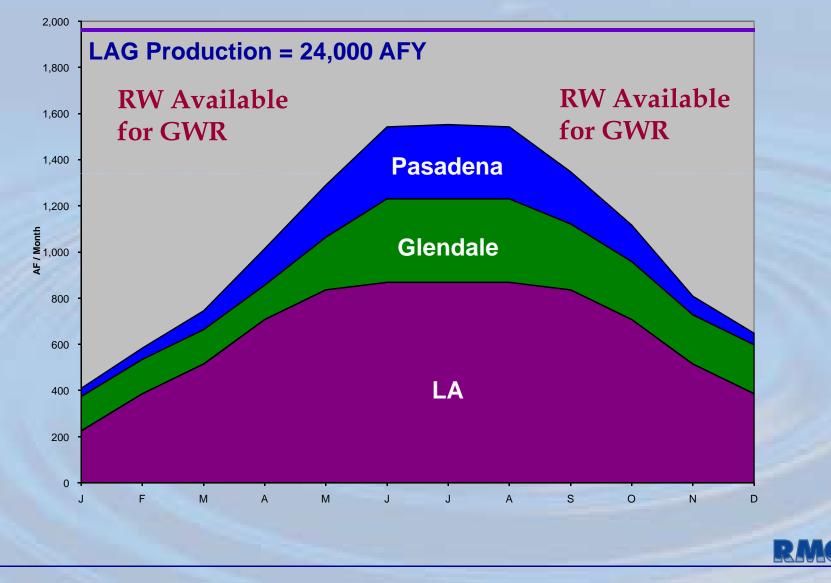

# **GWR** Strategy

- Potential 5,000
  AFY in 2 phases
- AWT Included
- 2 sites Arroyo Seco and Eaton Canyon

# **Overall CeLAC Project Details**

 13,500 AFY in New Supply

 Capital Cost Estimate: \$250M