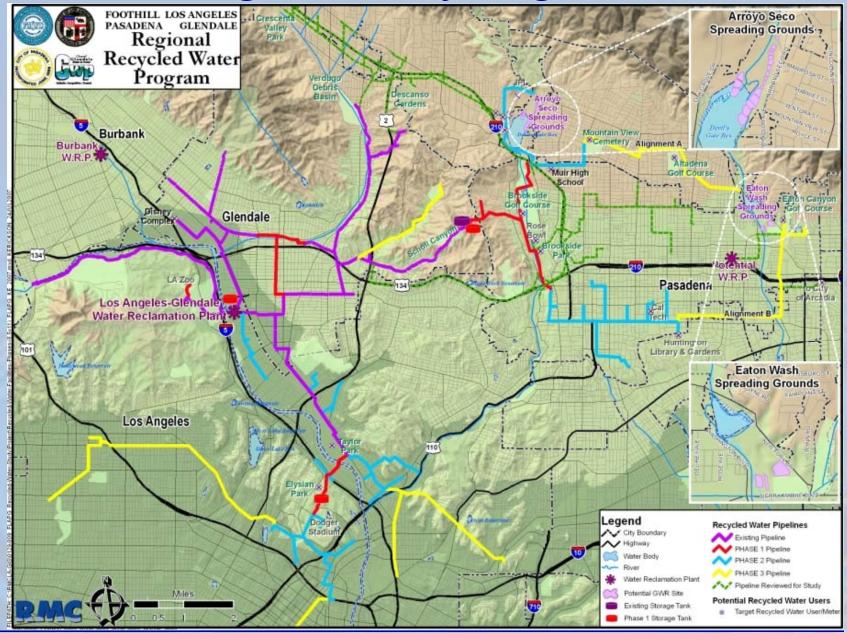

# **CeLAC Regional Recycling Vision**

# **GWR** Strategy

- Potential 5,000
  AFY in 2 phases
- AWT Included
- 2 sites Arroyo Seco and Eaton Canyon