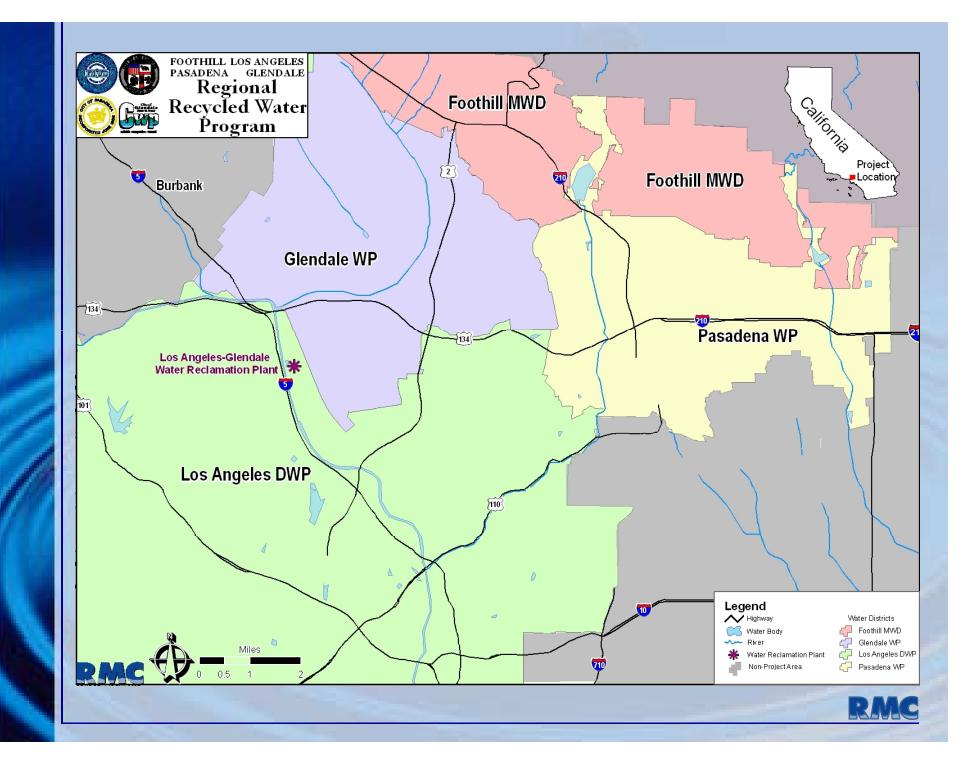

Central Los Angeles County (CeLAC) Regional Recycled Water Project

Foothill Municipal Water District Glendale Water & Power Los Angeles Dept. of Water & Power Pasadena Water & Power

February 24, 2009

# **CeLAC Regional Recycling Vision**