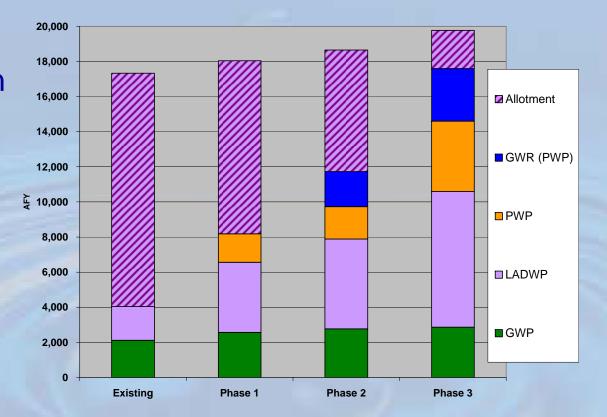

# **Overall CeLAC Project Details**

 13,500 AFY in New Supply

 Capital Cost Estimate: \$250M