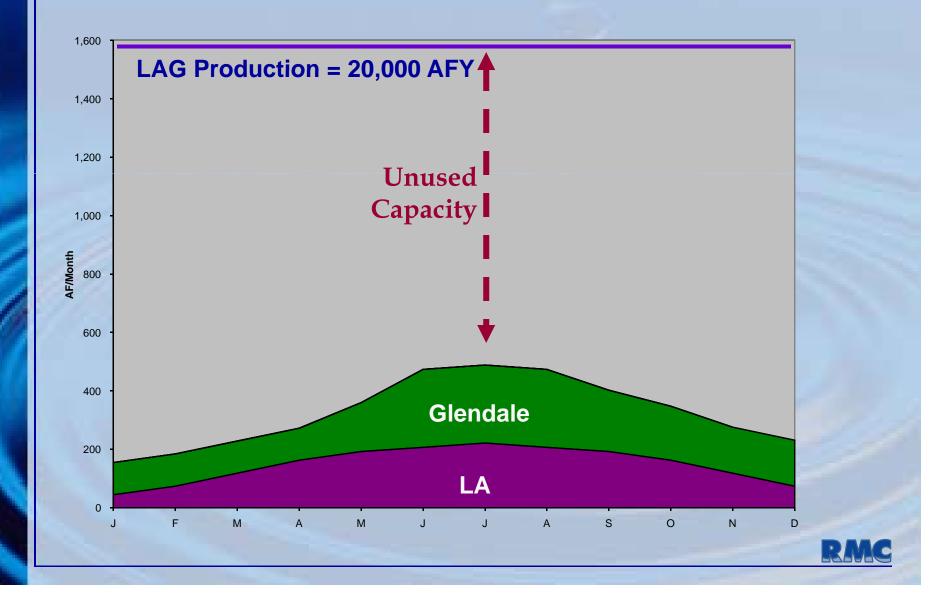

### LA-Glendale WRP Opportunity

### Vision - Maximize LAG Use by Complementary Urban Recycling and Groundwater Replenishment