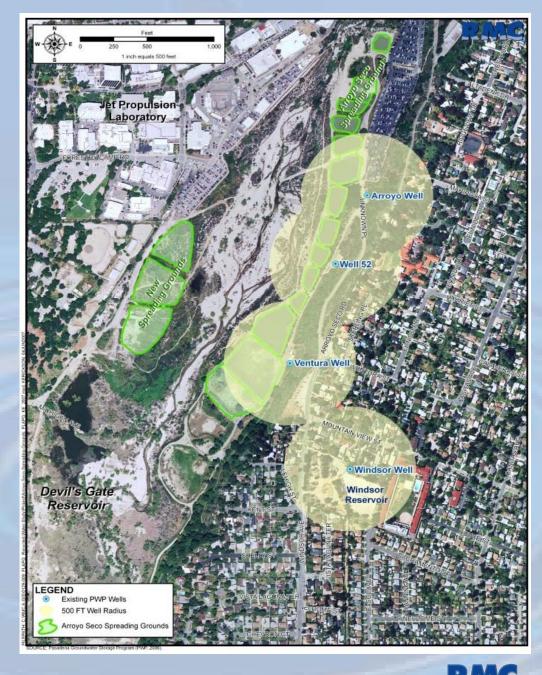

# **GWR** Strategy

- Potential 5,000
  AFY in 2 phases
- AWT Included
- 2 sites Arroyo Seco and Eaton Canyon